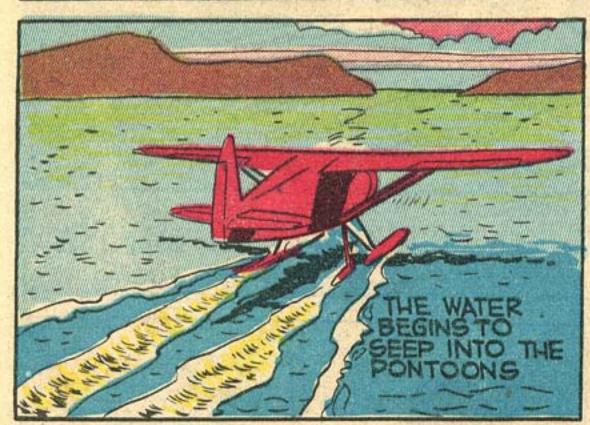

FEET!

LAND OF CALIFORNIA!

TWO ITALIAN SPIES WAY-LAID LOOP LOGAN AND TOGGED HIM - BOUND AND WEIGHTED-INTO THE WATERS OF THE NILE.. BUT LOGAN'S FAITHFUL SERVANT, CLATRA, DOVE TO LIE RESCUE.. NOW, JUST AS THE SPIES ARE ABOUT TO TAKE OFF IN THEIR SEAPLANE, LOOP AND CLATRA APPROACH THROUGH THE WATER!